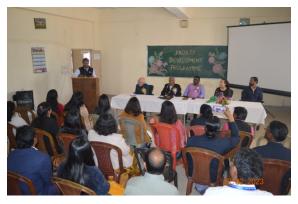

y staying agile, fostering resilience, and encouraging a learning –oriented culture have to be always

### ST. XAVIER'S COLLEGE MAHUADANR, Latehar-822119, Jharkhand

focused. Ms. Liz Kim expressed gratitude, thanking all staff for providing quality education and recognizing the efforts in maintaining a good learning environment, particularly in remote areas like Mahuadanr.

The five-day program concluded on a positive note, leaving the faculty members inspired and equipped with advanced leadership skills for their educational journey.

#### **Brochure of the event:**



#### ST. XAVIER'S COLLEGE MAHUADANR,

#### Latehar-822119, Jharkhand

#### Feedback from students, faculty and other stakeholders:



#### Photo:





## ST. XAVIER'S COLLEGE MAHUADANR, Latehar-822119, Jharkhand













# AMUADANR

#### ST. XAVIER'S COLLEGE MAHUADANR

Estd: 2011. Affiliated to Nilamber-Pitamber University, Medininagar NPU/R/953/11 P.O- Mahuadanr, Dist. Latehar, Jharkhand 822119 Accredited with 'B' Grade by NAAC

AISHE-C-42763 ISO-9001:2015

Phone: 08986638271/08987890754 Email:sxcmdanr@gmail.com website: www.sxcm.co.in

Name of the Program: Advanced Leadership Skills

Date: 02.02.2023 to 07.02.2023

Academic Year: 2022-23

| S. No. | Name                            | Signature