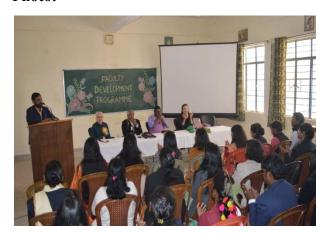

ating uncertainty, embracing change, and leading teams through disruptions by staying agile, fostering resilience, and encouraging a learning –oriented culture have to be always

### ST. XAVIER'S COLLEGE MAHUADANR, Latehar-822119, Jharkhand

focused. Ms. Liz Kim expressed gratitude, thanking all staff for providing quality education and recognizing the efforts in maintaining a good learning environment, particularly in remote areas like Mahuadanr.

The five-day program concluded on a positive note, leaving the faculty members inspired and equipped with advanced leadership skills for their educational journey.

#### **Brochure of the event:**



#### ST. XAVIER'S COLLEGE MAHUADANR,

#### Latehar-822119, Jharkhand

#### Feedback from students, faculty and other stakeholders:



#### Photo:





## ST. XAVIER'S COLLEGE MAHUADANR, Latehar-822119, Jharkhand













# AMUADANR

#### ST. XAVIER'S COLLEGE MAHUADANR

Estd: 2011. Affiliated to Nilamber-Pitamber University, Medininagar NPU/R/953/11 P.O- Mahuadanr, Dist. Latehar, Jharkhand 822119 Accredited with 'B' Grade by NAAC

AISHE-C-42763 ISO-9001:2015

Phone: 08986638271/08987890754 Email:sxcmdanr@gmail.com website: www.sxcm.co.in

Name of the Program: Advanced Leadership Skills

Date: 02.02.2023 to 07.02.2023

Academic Year: 2022-23

| S. No. | Name                            | Signature