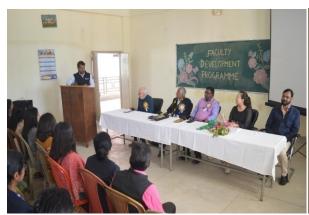

Day 1:

2<sup>nd</sup> February 2023

**Program Inauguration and Welcome** 

Time: 1.00 p.m. - 3.00 p.m.

Resource Person: Dr. Fr. Vincent Hansdak

The Faculty Development Program on "Advanced Leadership Skills" kicked off on February

2nd, 2023, at 1:00 pm in the College's Meeting Room. Dr. Fr. Vincent Hansdak, President of the

Governing Body, Fr. Bob Slattery, Mr. Siva, and Ms. Liz Kim from the Australia graced the

occasion as the main guests. Fr. Dr. M.K Jose, the Principal, extended a warm welcome to the

guests and the entire teaching faculty. The resource person Dr. Fr. Vincent Hansdak highlighted

the important trait of a person with advanced leadership quality namely, empathy, Strategic

vision, adaptability, decisiveness and effective communication.