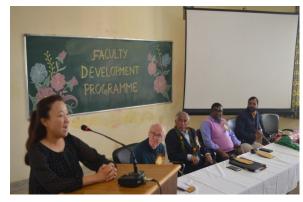

Day 1:

2<sup>nd</sup> February 2023

**Program Inauguration and Welcome** 

Time: 1.00 p.m. - 3.00 p.m.

Resource Person: Dr. Fr. Vincent Hansdak

The Faculty Development Program on "Advanced Leadership Skills" kicked off on February

2nd, 2023, at 1:00 pm in the College's Meeting Room. Dr. Fr. Vincent Hansdak, President of the

Governing Body, Fr. Bob Slattery, Mr. Siva, and Ms. Liz Kim from the Australia graced the

occasion as the main guests. Fr. Dr. M.K Jose, the Principal, extended a warm welcome to the

guests and the entire teaching faculty. The resource person Dr. Fr. Vincent Hansdak highlighted

the important trait of a person with advanced leadership quality namely, empathy, Strategic

vision, adaptability, decisiveness and effective communication.