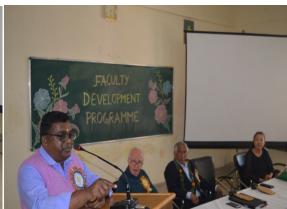

**Day 2:** 

3<sup>rd</sup> February 2023

Time: 1.00 p.m.- 3.00 p.m.

**Topic: Continuous Learning in Education** 

**Resource Person: Fr. Bob Slattery** 

Fr. Bob Slattery addressed the audience, emphasizing the necessity of continuous learning in the

face of the evolving challenges in education. Insightful discussions was conducted on the

integration of emerging technologies in the teaching profession.

Mr. Siva Kumar, the resource person took the stage, sharing valuable strategies on enhancing leadership potential. He highlighted the optimistic approach in positively influencing others in an educational context.