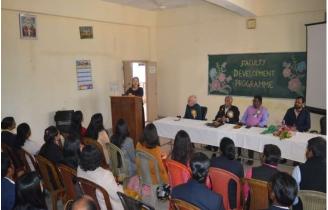

ing uncertainty, embracing change, and leading teams through disruptions by staying agile, fostering resilience, and encouraging a learning –oriented culture have to be always

### ST. XAVIER'S COLLEGE MAHUADANR, Latehar-822119, Jharkhand

focused. Ms. Liz Kim expressed gratitude, thanking all staff for providing quality education and recognizing the efforts in maintaining a good learning environment, particularly in remote areas like Mahuadanr.

The five-day program concluded on a positive note, leaving the faculty members inspired and equipped with advanced leadership skills for their educational journey.

#### **Brochure of the event:**



#### ST. XAVIER'S COLLEGE MAHUADANR,

#### Latehar-822119, Jharkhand

#### Feedback from students, faculty and other stakeholders:



#### Photo:





## ST. XAVIER'S COLLEGE MAHUADANR, Latehar-822119, Jharkhand













# AMUADANR

#### ST. XAVIER'S COLLEGE MAHUADANR

Estd: 2011. Affiliated to Nilamber-Pitamber University, Medininagar NPU/R/953/11 P.O- Mahuadanr, Dist. Latehar, Jharkhand 822119 Accredited with 'B' Grade by NAAC

AISHE-C-42763 ISO-9001:2015

Phone: 08986638271/08987890754 Email:sxcmdanr@gmail.com website: www.sxcm.co.in

Name of the Program: Advanced Leadership Skills

Date: 02.02.2023 to 07.02.2023

Academic Year: 2022-23

| S. No. | Name                            | Signature